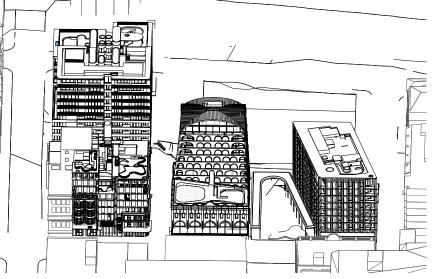

durbach block

EAST END STAGE 3 & 4

Hunter, Morgan, Newcomen, King Streets NEWCASTLE NSW 2300

Country: AWABAKAL

Drawing Name

SOLAR ANALYSIS POV -SHEET 1

| Date       | Scale       | Sheet Size |
|------------|-------------|------------|
| 07.12.2023 | 1:500       | @ A1       |
| Drawn.     | Chk.        | Revision   |
| JG         | RY          | 3          |
| Joh No     | Drawing No. |            |

# SOLAR ANALYSIS LEGEND

60 KING ST - HERALD BUILDING

DIAGRAMS PREPARED FOR THE 21st JUNE PERIOD

In accepting and utilising this document the recipient agrees that SJB Architecture (NSW) Pty. Ltd. ACN 081 094 724 T/A SJB Architects, retain all common law, statutory law and other rights including copyright and intellectual property rights. The recipient agrees not to use this document for any purpose other than its intended use; to waive all claims against SJB Architects resulting from unauthorised changes; or to reuse the document on other projects without prior written consent from SJB Architects. Under no circumstances shall transfer of this document be deemed a sale. SJB Architects makes no warranties of fitness for any purpose. The Builder/Contractor shall verify job dimensions prior to any work commencing. Use figured dimensions only. Do not scale drawings.