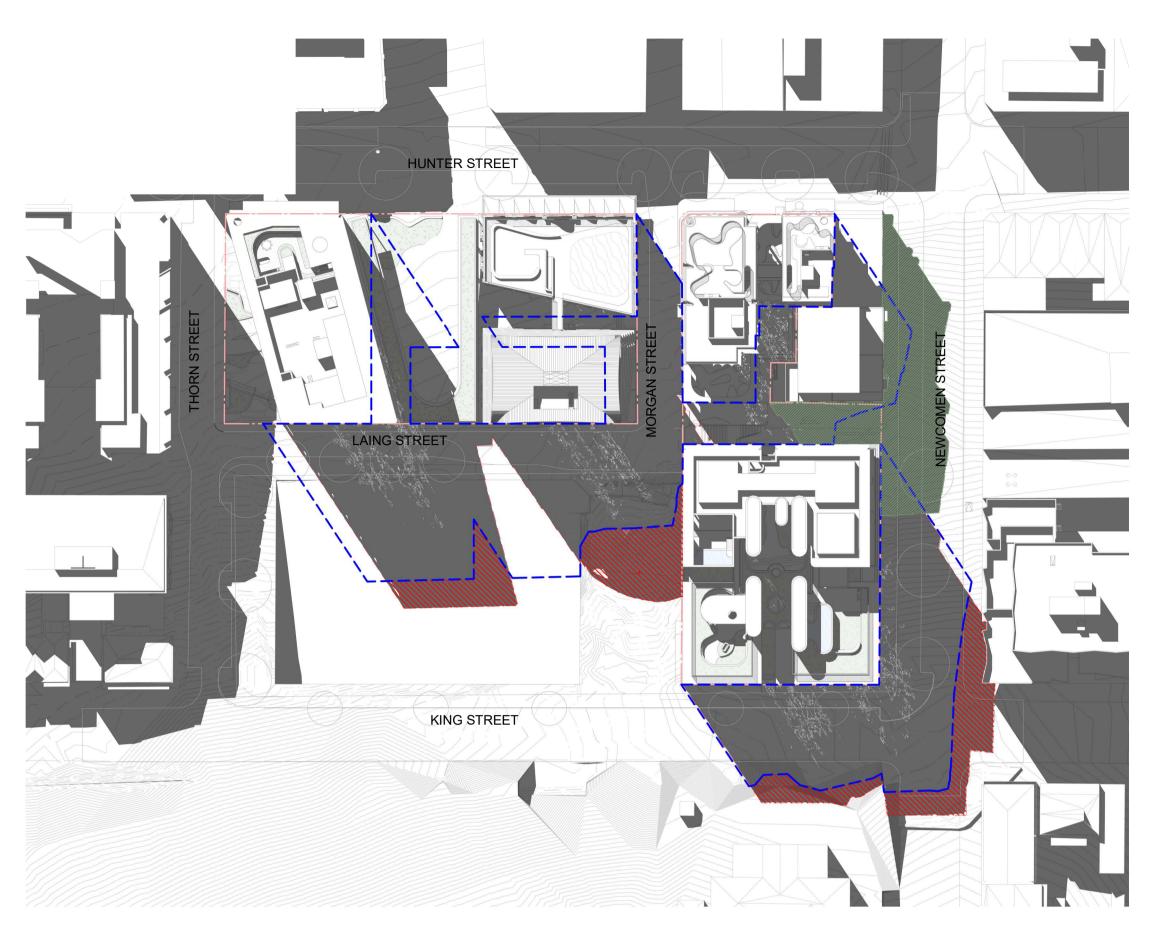

EAST END STAGE 3 & 4

Hunter, Morgan, Newcomen, King Streets NEWCASTLE NSW 2300

Country: AWABAKAL

SHADOW ANALYSIS PLAN
SHEET 1

7.5 15 37.5

PLAN SHADOW ANALYSIS - 1300

SCALE 1:750

PLAN SHADOW ANALYSIS - 1500

EAST END STAGE 3 & 4

Hunter, Morgan, Newcomen, King Streets NEWCASTLE NSW 2300

Country: AWABAKAL

Drawing Name SHADOW ANALYSIS PLAN -SHEET 2

07.12.2023

Drawn.

SG RY Drawing No. 6668

Chk.