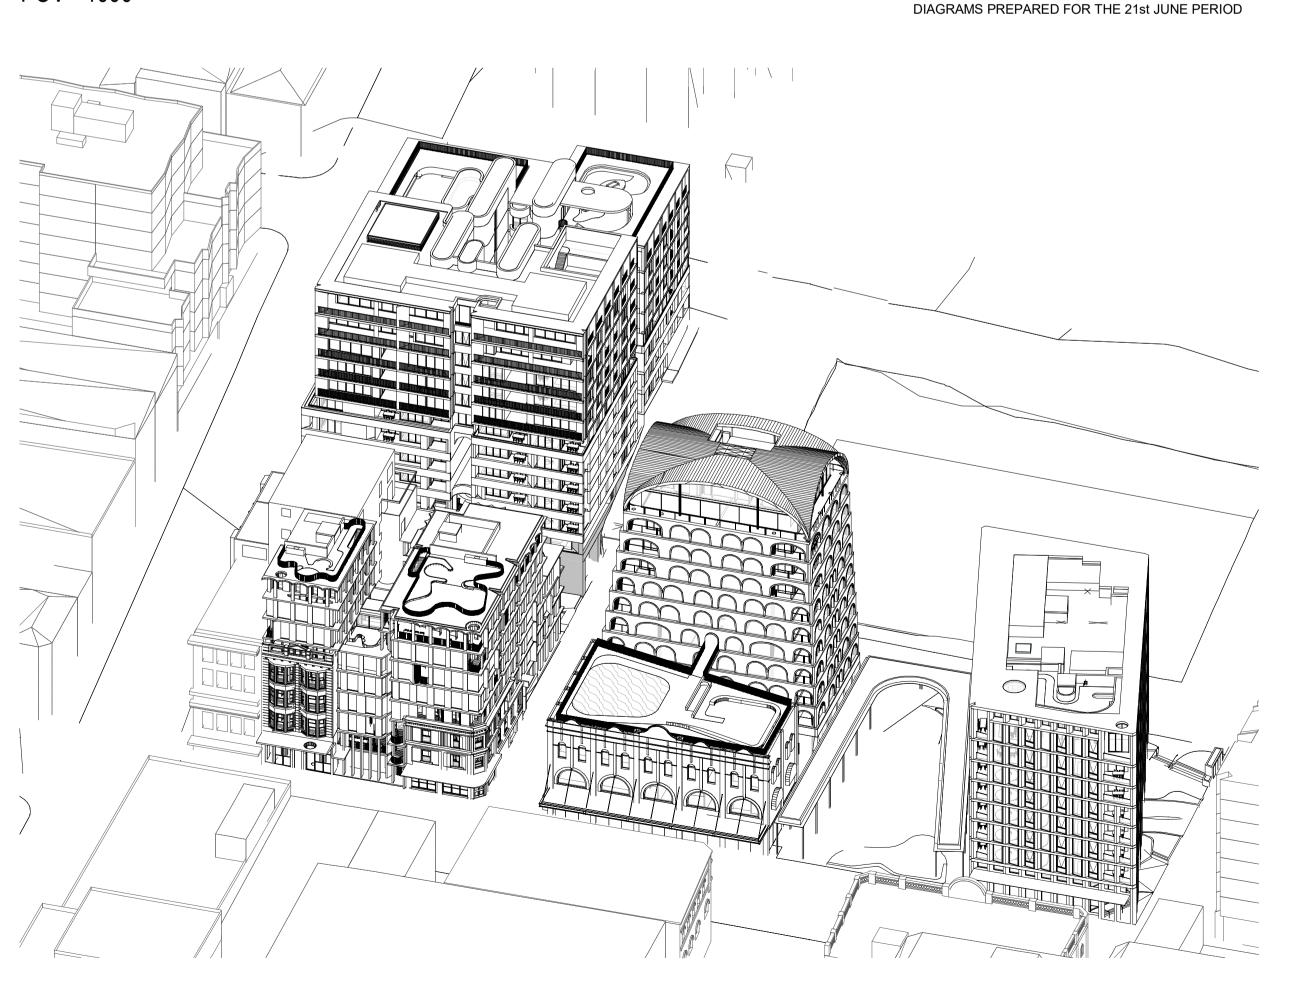

Precinct + Building 3W + 4S

SJB Architects

Level 2, 490 Crown St

Surry Hills NSW

2010 Australia
T 61 2 9380 9911

sjb.com.au

Building 3E

Durbach Block Jaggers

Level 2, 9 Roslyn St

Potts Point NSW

2011 Australia
T 61 2 8297 3500

durbachblockjaggers.com

durbach block jaggers

Curious Practice
24/526 Hunter Street,
Newcastle NSW
2300 Australia
T 61 4 1182 4600
curiouspractice.com

Client

SHADOW ANALYSIS LEGEND

\*DIAGRAMS PREPARED FOR THE 21st JUNE PERIOD

EXISTING MASSING

— CONCEPT DA MASSING

PROPOSED MASSING

PROPOSED ADDITIONAL SHADOW

Project