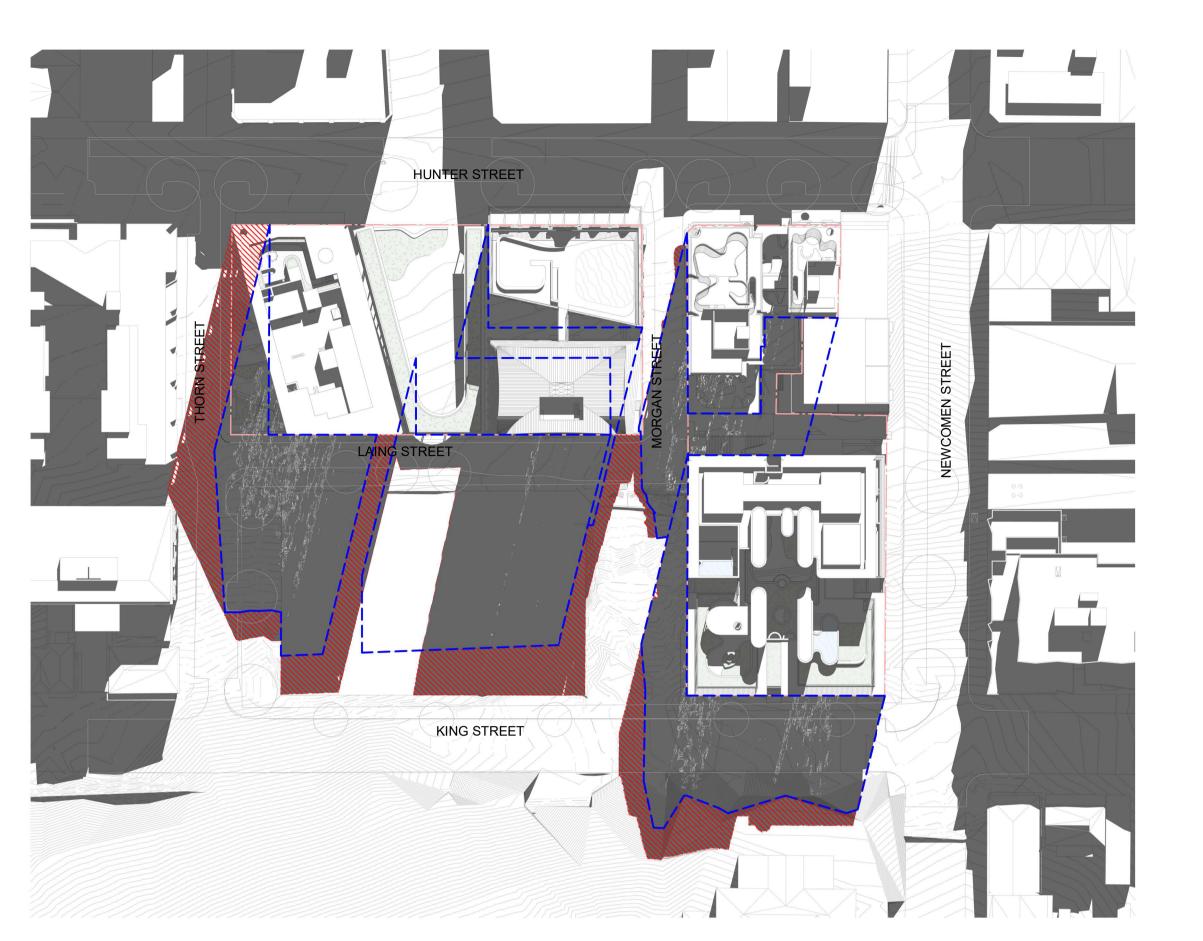

Building 4N **Curious Practice** 24/526 Hunter Street, Newcastle NSW 2300 Australia T 61 4 1182 4600 curiouspractice.com

SHADOW ANALYSIS LEGEND \*DIAGRAMS PREPARED FOR THE 21st JUNE PERIOD

EXISTING MASSING ---- CONCEPT DA MASSING PROPOSED MASSING PROPOSED ADDITIONAL SHADOW

EAST END STAGE 3 & 4

Hunter, Morgan, Newcomen, King Streets NEWCASTLE NSW 2300

Country: AWABAKAL

Drawing Name SHADOW ANALYSIS PLAN -SHEET 2

07.12.2023

Drawn.

SG RY Drawing No. 6668

Chk.