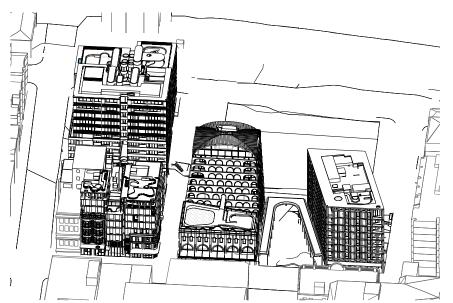

Country: AWABAKAL

Drawing Name

SOLAR ANALYSIS POV -SHEET 2

| DA-PR-801  |  |  |
|------------|--|--|
| g No.      |  |  |
| 3          |  |  |
| Revision   |  |  |
| 00 @ A1    |  |  |
| Sheet Size |  |  |
| -          |  |  |

# SOLAR ANALYSIS LEGEND

60 KING ST - HERALD BUILDING

DIAGRAMS PREPARED FOR THE 21st JUNE PERIOD

In accepting and utilising this document the recipient agrees that SJB Architecture (NSW) Pty. Ltd. ACN 081 094 724 T/A SJB Architects, retain all common law, statutory law and other rights including copyright and intellectual property rights. The recipient agrees not to use this document for any purpose other than its intended use; to waive all claims against SJB Architects resulting from unauthorised changes; or to reuse the document on other projects without prior written consent from SJB Architects. Under no circumstances shall transfer of this document be deemed a sale. SJB Architects makes no warranties of fitness for any purpose. The Builder/Contractor shall verify job dimensions prior to any work commencing. Use figured dimensions only. Do not scale drawings.