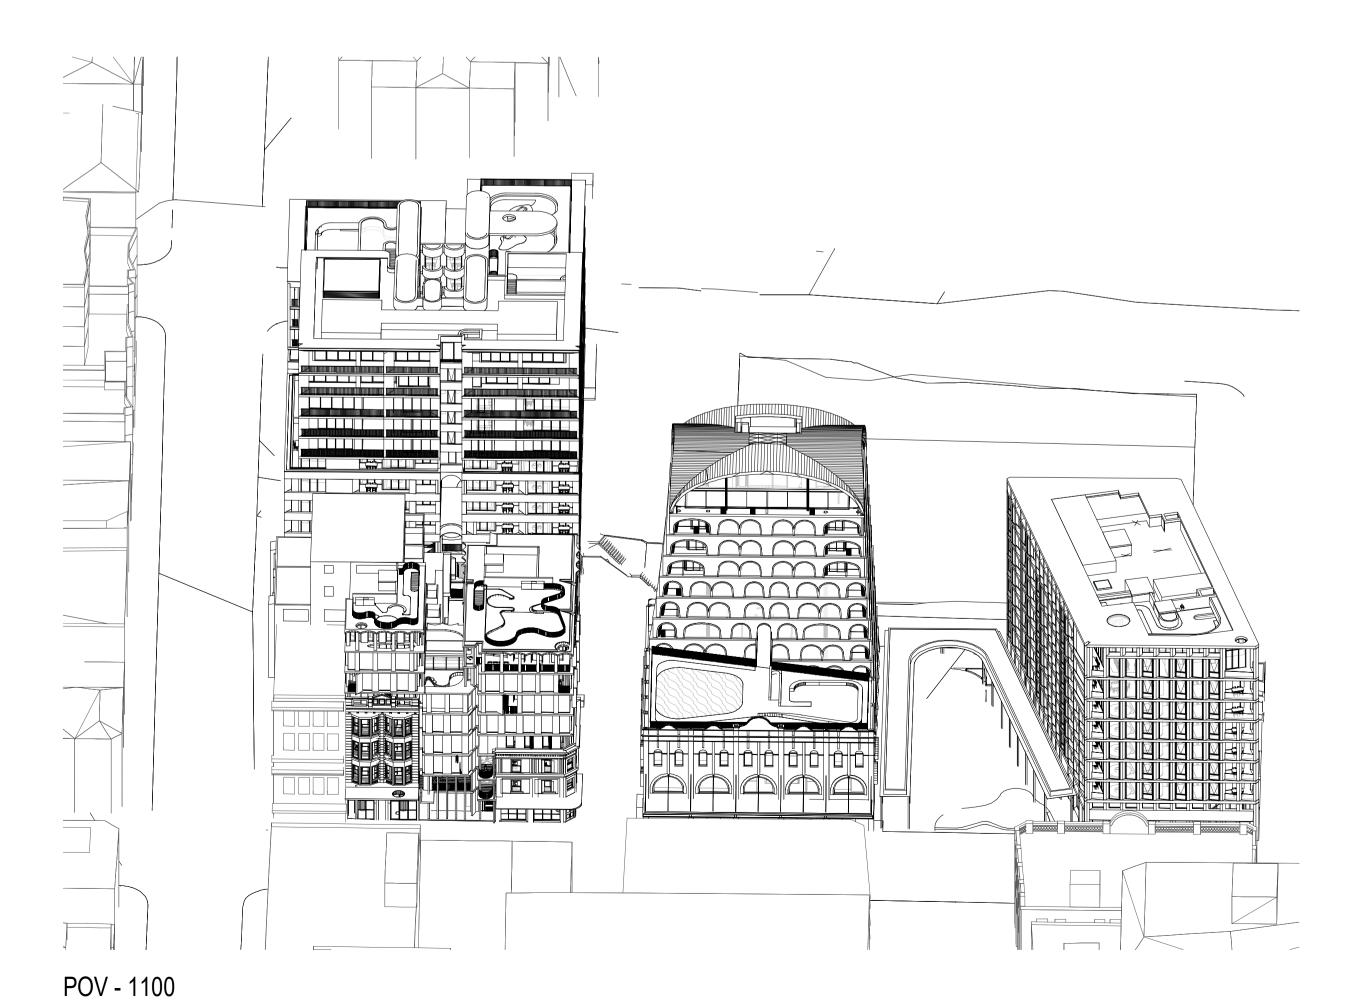

POV - 0900

POV - 1200

In accepting and utilising this document the recipient agrees that SJB Architecture (NSW) Pty. Ltd. ACN 081 094 724 T/A SJB Architects, retain all common law, statutory law and other rights including copyright and intellectual common law, statutory law and other rights including copyright and intellectual property rights. The recipient agrees not to use this document for any purpose other than its intended use; to waive all claims against SJB Architects resulting from unauthorised changes; or to reuse the document on other projects without prior written consent from SJB Architects. Under no circumstances shall transfer of this document be deemed a sale. SJB Architects makes no warranties of fitness for any purpose. The Builder/Contractor shall verify job dimensions prior to any work commencing. Use figured dimensions only. Do not scale drawings.

durbach block

EAST END STAGE 3 & 4

Hunter, Morgan, Newcomen, King Streets NEWCASTLE NSW 2300

Country: AWABAKAL

Drawing Name

SOLAR ANALYSIS POV -SHEET 1

| Date       | Scale       | Sheet Size |
|------------|-------------|------------|
| 07.12.2023 | 1:500       | @ A1       |
| Drawn.     | Chk.        | Revision   |
| JG         | RY          | 3          |
| Joh No     | Drawing No. |            |