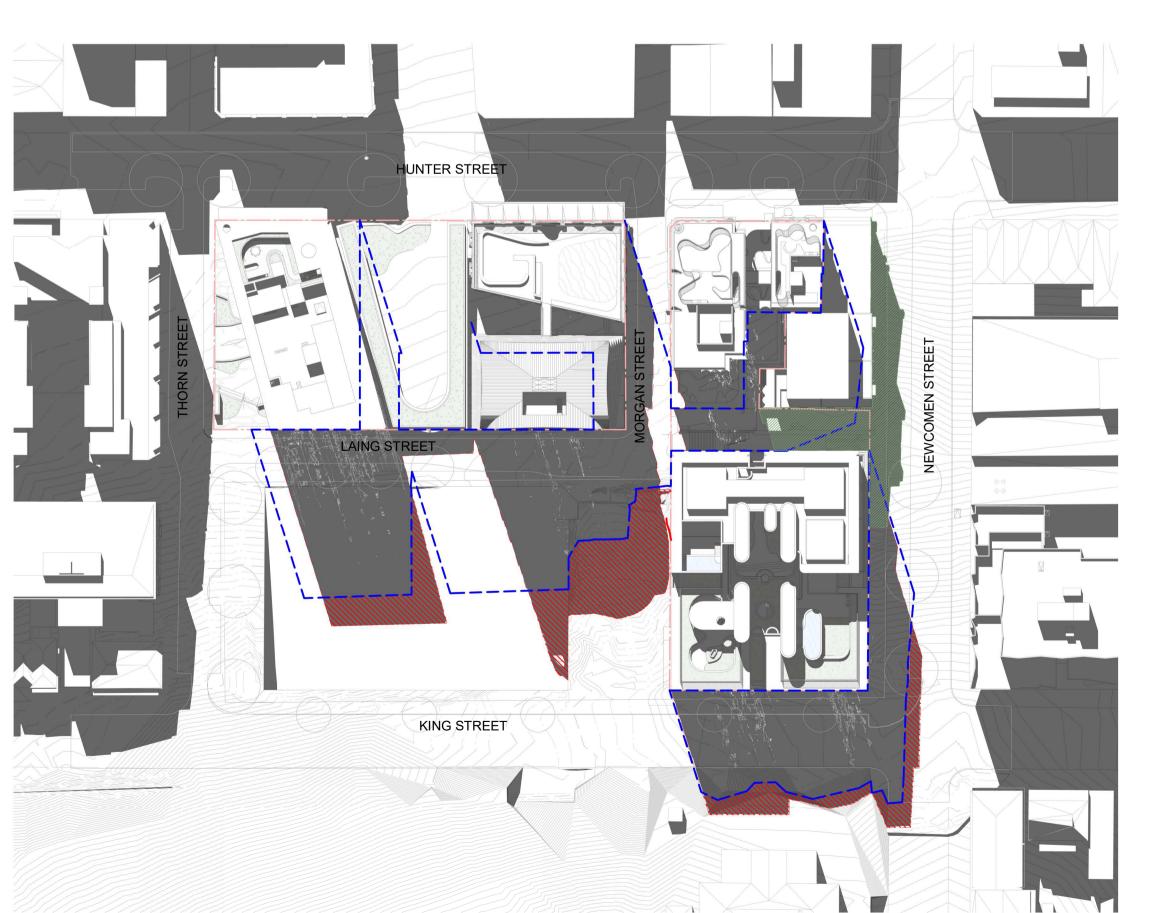

Building 4N **Curious Practice** 24/526 Hunter Street, Newcastle NSW 2300 Australia T 61 4 1182 4600 curiouspractice.com

SHADOW ANALYSIS LEGEND \*DIAGRAMS PREPARED FOR THE 21st JUNE PERIOD

EXISTING MASSING ---- CONCEPT DA MASSING PROPOSED MASSING PROPOSED ADDITIONAL SHADOW

EAST END STAGE 3 & 4

Hunter, Morgan, Newcomen, King Streets NEWCASTLE NSW 2300

Country: AWABAKAL

Drawing Name SHADOW ANALYSIS PLAN -SHEET 2

07.12.2023

Drawn.

SG RY Drawing No. 6668

Chk.