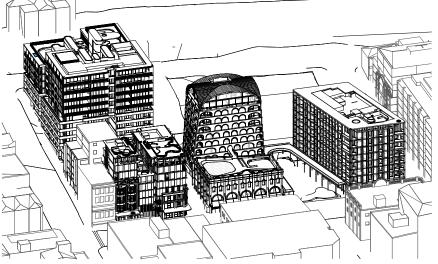

EAST END STAGE 3 & 4

Hunter, Morgan, Newcomen, King Streets NEWCASTLE NSW 2300

Country: AWABAKAL

SHADOW ANALYSIS PLAN
SHEET 1

7.5 15 37.5

PLAN SHADOW ANALYSIS - 1300

SCALE 1:750

PLAN SHADOW ANALYSIS - 1500

EAST END STAGE 3 & 4

Hunter, Morgan, Newcomen, King Streets NEWCASTLE NSW 2300

Country: AWABAKAL

Drawing Name SHADOW ANALYSIS PLAN -SHEET 2

07.12.2023

Drawn.

SG RY Drawing No. 6668

Chk.

durbach block

EAST END STAGE 3 & 4

Hunter, Morgan, Newcomen, King Streets NEWCASTLE NSW 2300

Country: AWABAKAL

Drawing Name

SOLAR ANALYSIS POV -SHEET 1

| Date       | Scale       | Sheet Size |
|------------|-------------|------------|
| 07.12.2023 | 1:500       | @ A1       |
| Drawn.     | Chk.        | Revision   |
| JG         | RY          | 3          |
| Joh No     | Drawing No. |            |

Country: AWABAKAL

Drawing Name

SOLAR ANALYSIS POV -SHEET 2

| DA-PR-801  |  |  |
|------------|--|--|
| g No.      |  |  |
| 3          |  |  |
| Revision   |  |  |
| 00 @ A1    |  |  |
| Sheet Size |  |  |
| -          |  |  |