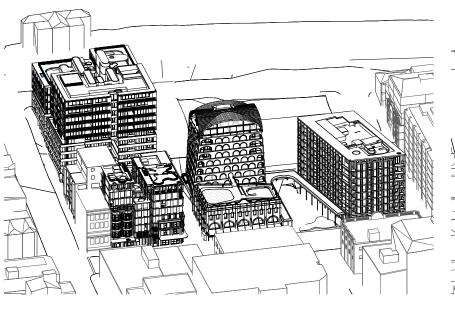

POV - 0900

POV - 1200

In accepting and utilising this document the recipient agrees that SJB Architecture (NSW) Pty. Ltd. ACN 081 094 724 T/A SJB Architects, retain all common law, statutory law and other rights including copyright and intellectual common law, statutory law and other rights including copyright and intellectual property rights. The recipient agrees not to use this document for any purpose other than its intended use; to waive all claims against SJB Architects resulting from unauthorised changes; or to reuse the document on other projects without prior written consent from SJB Architects. Under no circumstances shall transfer of this document be deemed a sale. SJB Architects makes no warranties of fitness for any purpose. The Builder/Contractor shall verify job dimensions prior to any work commencing. Use figured dimensions only. Do not scale drawings.

durbach block

EAST END STAGE 3 & 4

Hunter, Morgan, Newcomen, King Streets NEWCASTLE NSW 2300

Country: AWABAKAL

Drawing Name

SOLAR ANALYSIS POV -SHEET 1

| Date       | Scale       | Sheet Size |
|------------|-------------|------------|
| 07.12.2023 | 1:500       | @ A1       |
| Drawn.     | Chk.        | Revision   |
| JG         | RY          | 3          |
| Joh No     | Drawing No. |            |