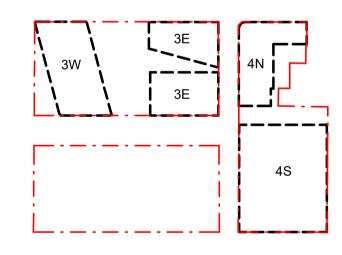

PLAN SHADOW ANALYSIS - 0900

SCALE 1:750

PLAN
SHADOW ANALYSIS - 1100
SCALE 1:750

PLAN SHADOW ANALYSIS - 1000

SCALE 1:750

SCALE 1:750

PLAN SHADOW ANALYSIS - 1200 In accepting and utilising this document the recipient agrees that SJB Architecture (NSW) Pty. Ltd. ACN 081 094 724 T/A SJB Architects, retain all common law, statutory law and other rights including copyright and intellectual property rights. The recipient agrees not to use this document for any purpose other than its intended use; to waive all claims against SJB Architects resulting from unauthorised changes; or to reuse the document on other projects without prior written consent from SJB Architects. Under no circumstances shall transfer of this document be deemed a sale. SJB Architects makes no warranties of fitness for any purpose. The Builder/Contractor shall verify job dimensions prior to any work commencing. Use figured dimensions only. Do not scale drawings.

Client

SHADOW ANALYSIS LEGEND

\*DIAGRAMS PREPARED FOR THE 21st JUNE PERIOD

EXISTING MASSING

— CONCEPT DA MASSING

PROPOSED MASSING

PROPOSED ADDITIONAL SHADOW

Project