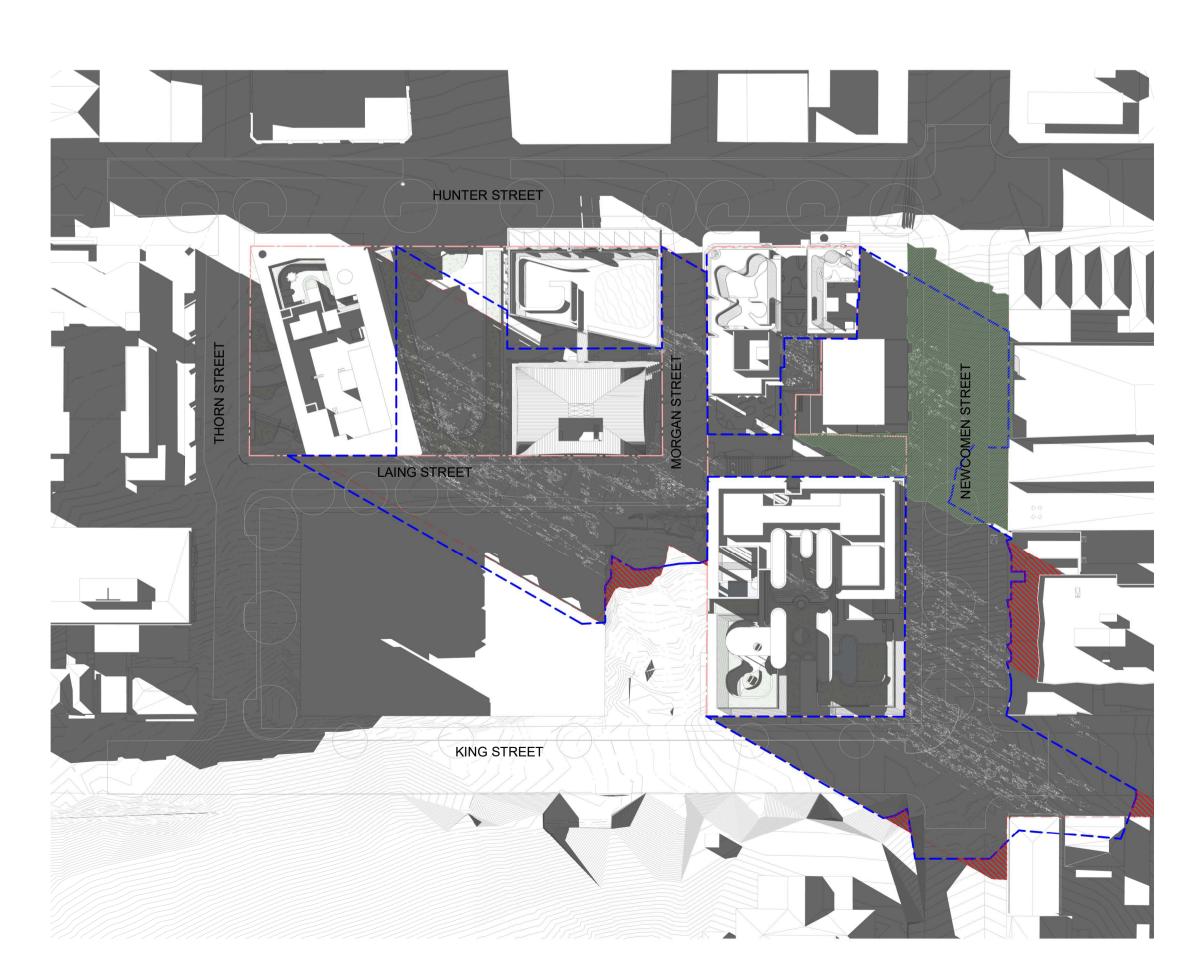

EAST END STAGE 3 & 4

Hunter, Morgan, Newcomen, King Streets NEWCASTLE NSW 2300

Country: AWABAKAL

SHADOW ANALYSIS PLAN
SHEET 1

7.5 15 37.5

PLAN SHADOW ANALYSIS - 1300

SCALE 1:750

PLAN SHADOW ANALYSIS - 1500

Client

SHADOW ANALYSIS LEGEND

\*DIAGRAMS PREPARED FOR THE 21st JUNE PERIOD

EXISTING MASSING

— CONCEPT DA MASSING

PROPOSED MASSING

PROPOSED ADDITIONAL SHADOW

Project