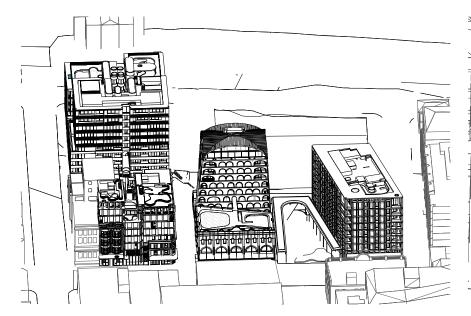

EAST END STAGE 3 & 4

Hunter, Morgan, Newcomen, King Streets NEWCASTLE NSW 2300

Country: AWABAKAL

Drawing Name SHADOW ANALYSIS PLAN -SHEET 2

07.12.2023

Drawn.

SG RY Drawing No. 6668

Chk.

Building 4N **Curious Practice** 24/526 Hunter Street, Newcastle NSW 2300 Australia T 61 4 1182 4600 curiouspractice.com

SHADOW ANALYSIS LEGEND \*DIAGRAMS PREPARED FOR THE 21st JUNE PERIOD

EXISTING MASSING ---- CONCEPT DA MASSING PROPOSED MASSING PROPOSED ADDITIONAL SHADOW