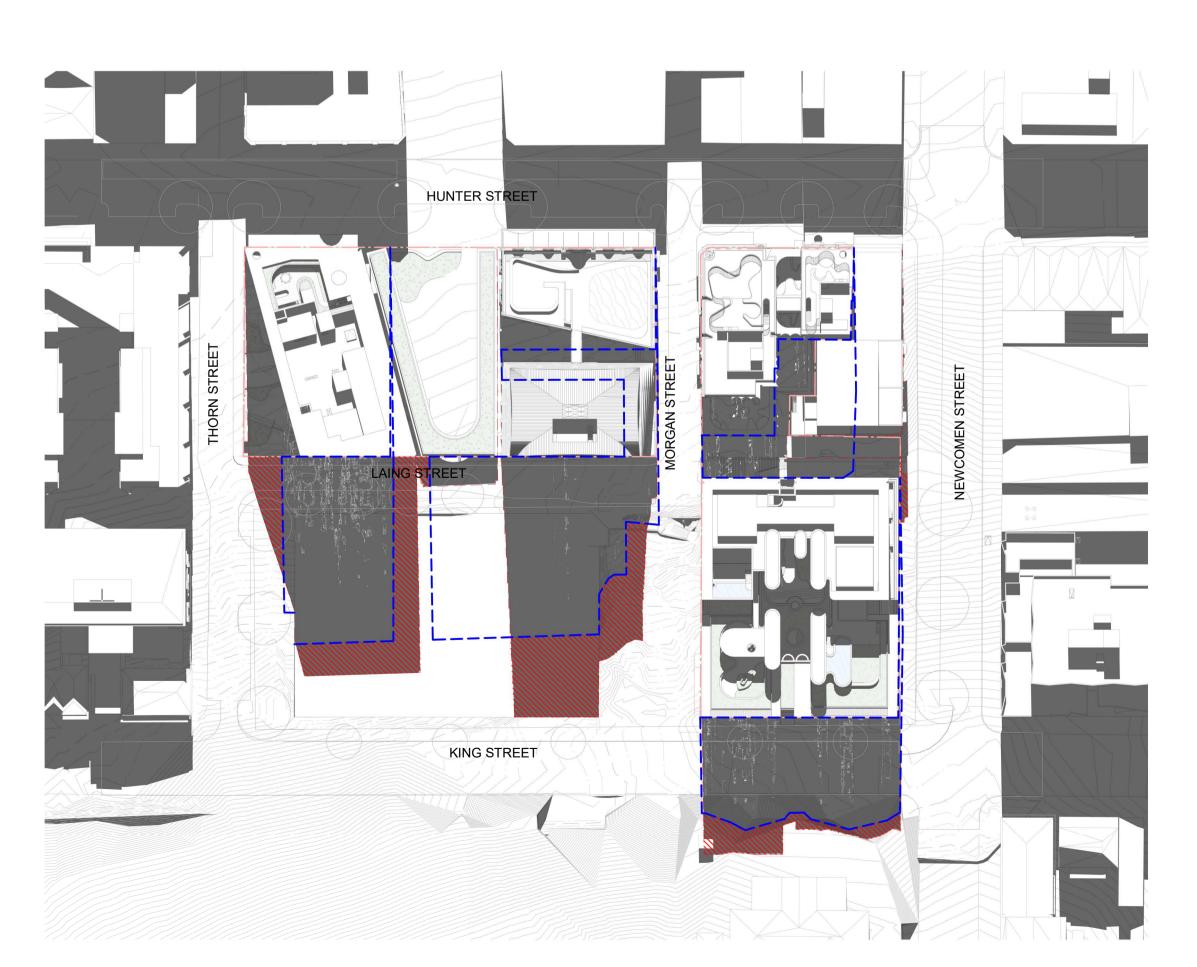

Building 4N **Curious Practice** 24/526 Hunter Street, Newcastle NSW 2300 Australia T 61 4 1182 4600 curiouspractice.com

SHADOW ANALYSIS LEGEND \*DIAGRAMS PREPARED FOR THE 21st JUNE PERIOD

EXISTING MASSING ---- CONCEPT DA MASSING PROPOSED MASSING PROPOSED ADDITIONAL SHADOW

EAST END STAGE 3 & 4

Hunter, Morgan, Newcomen, King Streets NEWCASTLE NSW 2300

Country: AWABAKAL

Drawing Name SHADOW ANALYSIS PLAN -SHEET 2

07.12.2023

Drawn.

SG RY Drawing No. 6668

Chk.