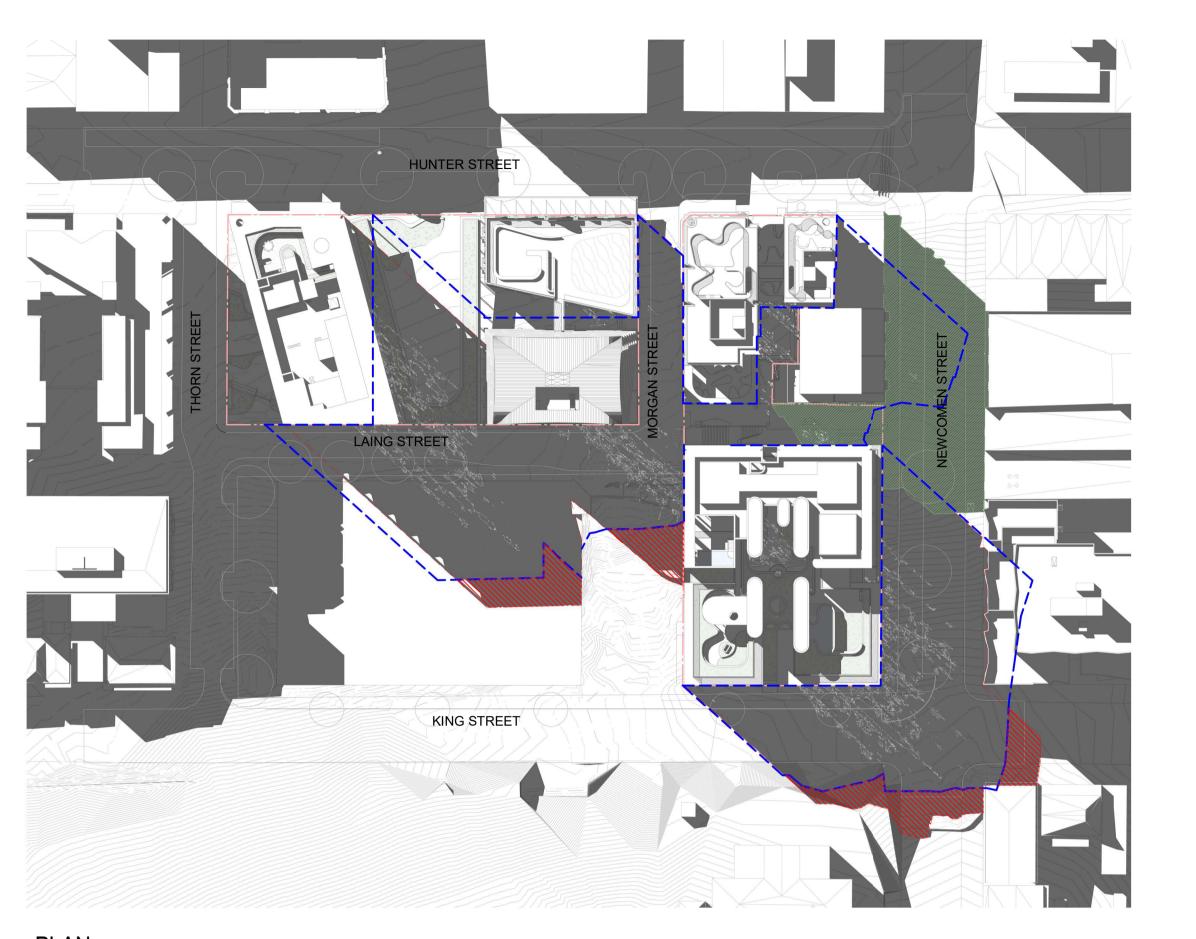

EAST END STAGE 3 & 4

Hunter, Morgan, Newcomen, King Streets NEWCASTLE NSW 2300

Country: AWABAKAL

SHADOW ANALYSIS PLAN
SHEET 1

7.5 15 37.5

PLAN SHADOW ANALYSIS - 1300

SCALE 1:750

PLAN SHADOW ANALYSIS - 1500

Client

SHADOW ANALYSIS LEGEND

\*DIAGRAMS PREPARED FOR THE 21st JUNE PERIOD

EXISTING MASSING

— CONCEPT DA MASSING

PROPOSED MASSING

PROPOSED ADDITIONAL SHADOW

Project