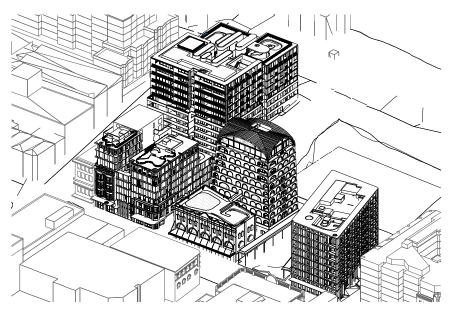

durbach block

EAST END STAGE 3 & 4

Hunter, Morgan, Newcomen, King Streets NEWCASTLE NSW 2300

Country: AWABAKAL

Drawing Name

SOLAR ANALYSIS POV -SHEET 1

| Date       | Scale       | Sheet Size |
|------------|-------------|------------|
| 07.12.2023 | 1:500       | @ A1       |
| Drawn.     | Chk.        | Revision   |
| JG         | RY          | 3          |
| Joh No     | Drawing No. |            |

Country: AWABAKAL

Drawing Name

SOLAR ANALYSIS POV -SHEET 2

| DA-PR-801  |  |  |
|------------|--|--|
| g No.      |  |  |
| 3          |  |  |
| Revision   |  |  |
| 00 @ A1    |  |  |
| Sheet Size |  |  |
| -          |  |  |