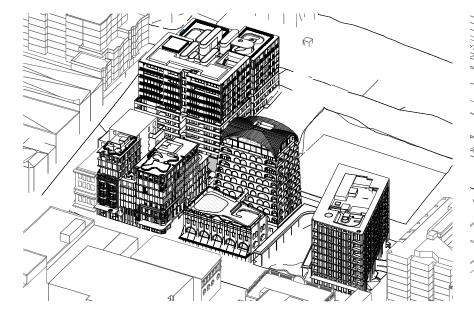

durbach block

EAST END STAGE 3 & 4

Hunter, Morgan, Newcomen, King Streets NEWCASTLE NSW 2300

Country: AWABAKAL

Drawing Name

SOLAR ANALYSIS POV -SHEET 1

| Date       | Scale       | Sheet Size |
|------------|-------------|------------|
| 07.12.2023 | 1:500       | @ A1       |
| Drawn.     | Chk.        | Revision   |
| JG         | RY          | 3          |
| Joh No     | Drawing No. |            |