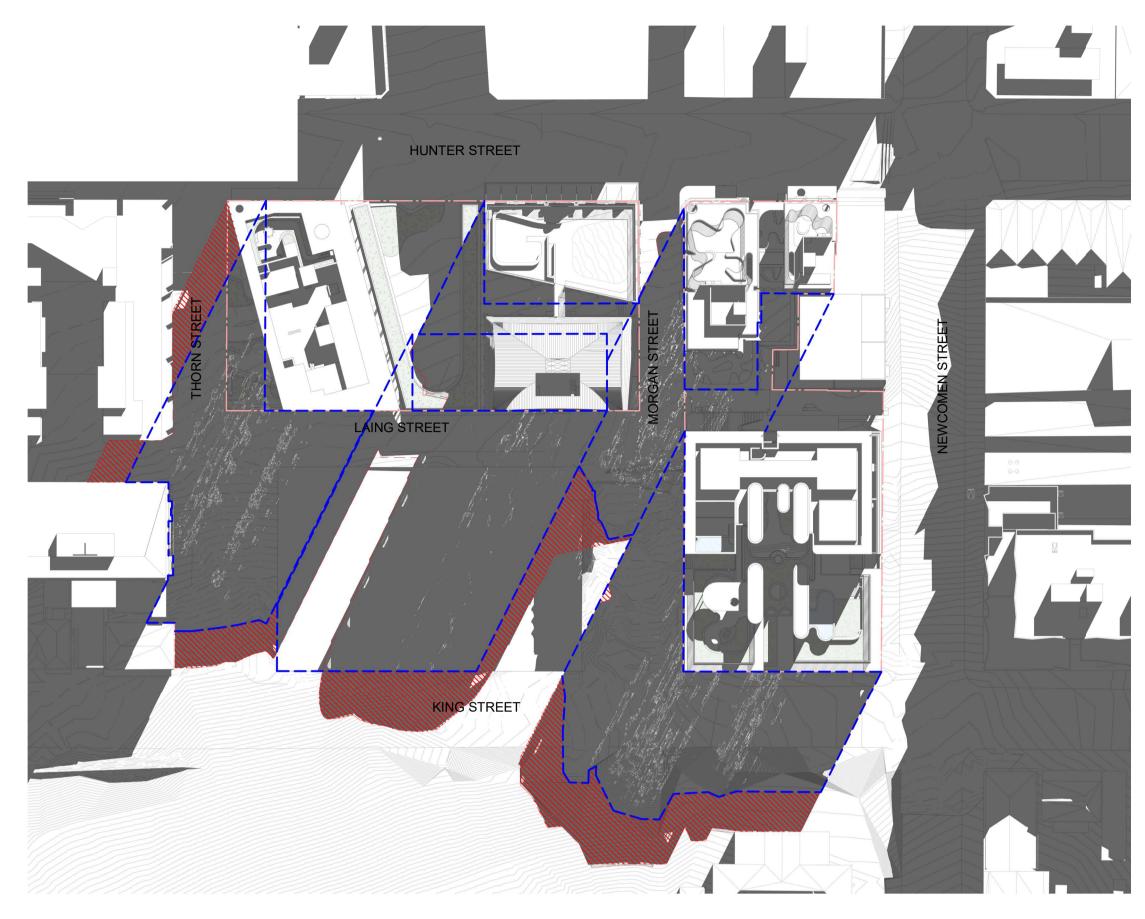

Client

SHADOW ANALYSIS LEGEND

\*DIAGRAMS PREPARED FOR THE 21st JUNE PERIOD

EXISTING MASSING

— CONCEPT DA MASSING

PROPOSED MASSING

PROPOSED ADDITIONAL SHADOW

Project

EAST END STAGE 3 & 4

Hunter, Morgan, Newcomen, King Streets NEWCASTLE NSW 2300

Country: AWABAKAL

SHADOW ANALYSIS PLAN
SHEET 1

7.5 15 37.5

PLAN SHADOW ANALYSIS - 1300

SCALE 1:750

PLAN SHADOW ANALYSIS - 1500