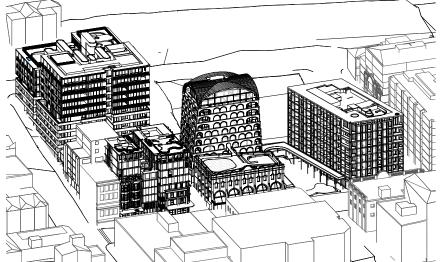

EAST END STAGE 3 & 4

Hunter, Morgan, Newcomen, King Streets NEWCASTLE NSW 2300

Country: AWABAKAL

SHADOW ANALYSIS PLAN
SHEET 1

7.5 15 37.5

PLAN SHADOW ANALYSIS - 1300

SCALE 1:750

PLAN SHADOW ANALYSIS - 1500

EAST END STAGE 3 & 4

Hunter, Morgan, Newcomen, King Streets NEWCASTLE NSW 2300

Country: AWABAKAL

Drawing Name SHADOW ANALYSIS PLAN -SHEET 2

07.12.2023

Drawn.

SG RY Drawing No. 6668

Chk.

durbach block

EAST END STAGE 3 & 4

Hunter, Morgan, Newcomen, King Streets NEWCASTLE NSW 2300

Country: AWABAKAL

Drawing Name

SOLAR ANALYSIS POV -SHEET 1

| Date       | Scale       | Sheet Size |
|------------|-------------|------------|
| 07.12.2023 | 1:500       | @ A1       |
| Drawn.     | Chk.        | Revision   |
| JG         | RY          | 3          |
| Joh No     | Drawing No. |            |

Country: AWABAKAL

Drawing Name

SOLAR ANALYSIS POV -SHEET 2

| DA-PR-801  |  |  |
|------------|--|--|
| g No.      |  |  |
| 3          |  |  |
| Revision   |  |  |
| 00 @ A1    |  |  |
| Sheet Size |  |  |
| -          |  |  |