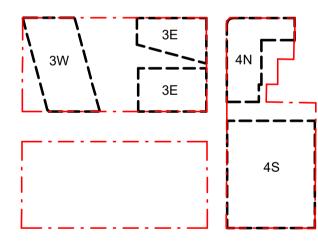

Precinct + Building 3W + 4S

SJB Architects

Level 2, 490 Crown St

Surry Hills NSW

2010 Australia
T 61 2 9380 9911

sjb.com.au

Building 3E

Durbach Block Jaggers

Precinct + Building 3W + 4S SJB Architects Level 2, 490 Crown St Surry Hills NSW 2010 Australia T 61 2 9380 9911

sjb.com.au

Building 3E **Durbach Block Jaggers** Level 2, 9 Roslyn St Potts Point NSW 2011 Australia T 61 2 8297 3500 durbachblockjaggers.com

Building 4N **Curious Practice** 24/526 Hunter Street, Newcastle NSW 2300 Australia T 61 4 1182 4600 curiouspractice.com

SHADOW ANALYSIS LEGEND \*DIAGRAMS PREPARED FOR THE 21st JUNE PERIOD

EXISTING MASSING ---- CONCEPT DA MASSING PROPOSED MASSING PROPOSED ADDITIONAL SHADOW