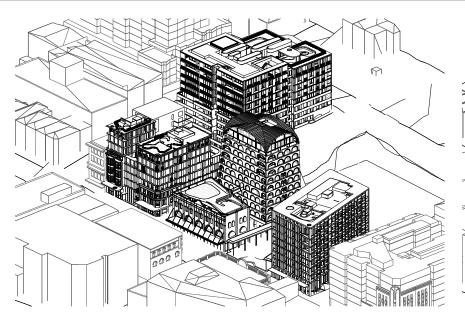

EAST END STAGE 3 & 4

Hunter, Morgan, Newcomen, King Streets NEWCASTLE NSW 2300

Country: AWABAKAL

SHADOW ANALYSIS PLAN
SHEET 1

7.5 15 37.5

PLAN SHADOW ANALYSIS - 1300

SCALE 1:750

PLAN SHADOW ANALYSIS - 1500

EAST END STAGE 3 & 4

Hunter, Morgan, Newcomen, King Streets NEWCASTLE NSW 2300

Country: AWABAKAL

Drawing Name SHADOW ANALYSIS PLAN -SHEET 2

07.12.2023

Drawn.

SG RY Drawing No. 6668

Chk.