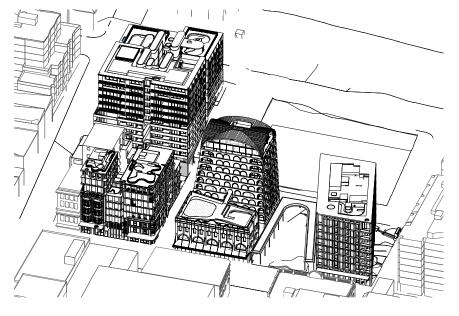

EAST END STAGE 3 & 4

Hunter, Morgan, Newcomen, King Streets NEWCASTLE NSW 2300

Country: AWABAKAL

SHADOW ANALYSIS PLAN
SHEET 1

7.5 15 37.5

PLAN SHADOW ANALYSIS - 1300

SCALE 1:750

PLAN SHADOW ANALYSIS - 1500

EAST END STAGE 3 & 4

Hunter, Morgan, Newcomen, King Streets NEWCASTLE NSW 2300

Country: AWABAKAL

Drawing Name SHADOW ANALYSIS PLAN -SHEET 2

07.12.2023

Drawn.

SG RY Drawing No. 6668

Chk.