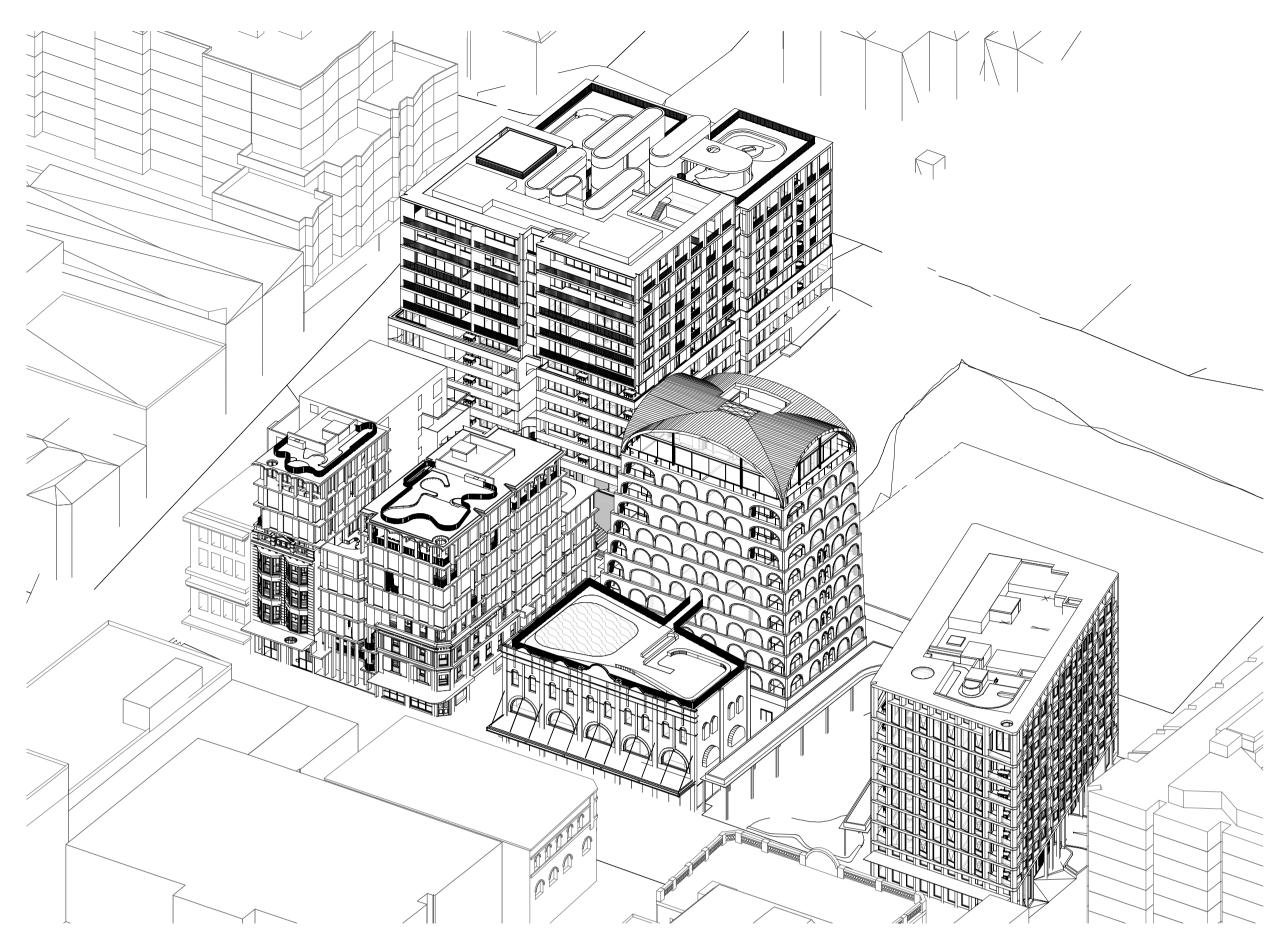

EAST END STAGE 3 & 4

Hunter, Morgan, Newcomen, King Streets NEWCASTLE NSW 2300

Country: AWABAKAL

SHADOW ANALYSIS PLAN
SHEET 1

7.5 15 37.5

PLAN SHADOW ANALYSIS - 1300

SCALE 1:750

PLAN SHADOW ANALYSIS - 1500

SCALE 1:750

PLAN SHADOW ANALYSIS - 1400

SCALE 1:750

In accepting and utilising this document the recipient agrees that SJB Architecture (NSW) Pty. Ltd. ACN 081 094 724 T/A SJB Architects, retain all common law, statutory law and other rights including copyright and intellectual common law, statutory law and other rights including copyright and intellectual property rights. The recipient agrees not to use this document for any purpose other than its intended use; to waive all claims against SJB Architects resulting from unauthorised changes; or to reuse the document on other projects without prior written consent from SJB Architects. Under no circumstances shall transfer of this document be deemed a sale. SJB Architects makes no warranties of fitness for any purpose. The Builder/Contractor shall verify job dimensions prior to any work commencing. Use figured dimensions only. Do not scale drawings.